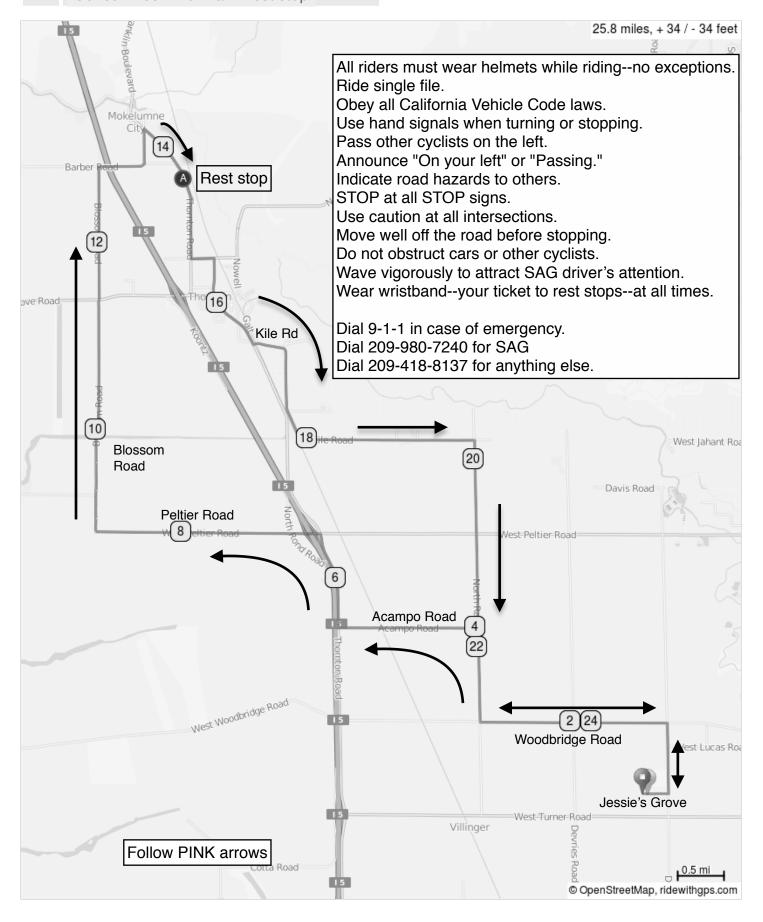

## **Delta Century 25 miles**

Delta Century 25 miles

| 0.0  | 0.0 |               | Start of route                              |
|------|-----|---------------|---------------------------------------------|
| 0.0  | 0.0 |               | Head east toward Davis<br>Rd gate           |
| 0.2  | 0.2 | ~             | L onto Davis Rd                             |
| 1.0  | 0.8 | ←             | L onto W Woodbridge Rd                      |
| 3.0  | 2.0 | $\rightarrow$ | R onto N Ray Rd                             |
| 4.0  | 1.0 | ~             | L onto Acampo Rd                            |
| 5.5  | 1.5 | $\rightarrow$ | R onto N Thornton Rd                        |
| 6.5  | 1.0 | ~             | L onto W Peltier Rd                         |
| 8.9  | 2.4 | $\rightarrow$ | Slight R onto Blossom Rd                    |
| 11.4 | 2.4 | ſ             | Cross Walnut Grove Rd<br>Watch for Traffic! |
| 12.8 | 1.5 | $\rightarrow$ | R onto Barber Rd                            |
| 13.3 | 0.5 | ~             | L onto Cameron Rd                           |
| 13.7 | 0.4 | $\rightarrow$ | R onto N Thornton Rd                        |
| 14.4 | 0.7 | ۳.            | Rest stop Consumnes<br>River Farm           |
| 14.4 | 0.0 |               | Continue south on<br>Thornton Rd            |

| 15.3 | 0.9 | ←             | L onto N New Hope Rd           |
|------|-----|---------------|--------------------------------|
| 15.5 | 0.2 | $\rightarrow$ | R onto N Sacramento<br>Blvd    |
| 15.9 | 0.4 | ~             | Slight L onto N Thornton<br>Rd |
| 16.6 | 0.7 | ~             | L onto W Kile Rd               |
| 19.8 | 3.2 | $\rightarrow$ | R onto N Ray Rd                |
| 22.8 | 3.0 | ~             | L onto W Woodbridge Rd         |
| 24.8 | 2.0 | $\rightarrow$ | R onto Davis Rd                |
| 25.6 | 0.8 | $\rightarrow$ | R onto Cotton Tail Ln          |
| 25.8 | 0.2 |               | End of route. High five!       |
| 25.8 | 0.0 |               | End of route                   |